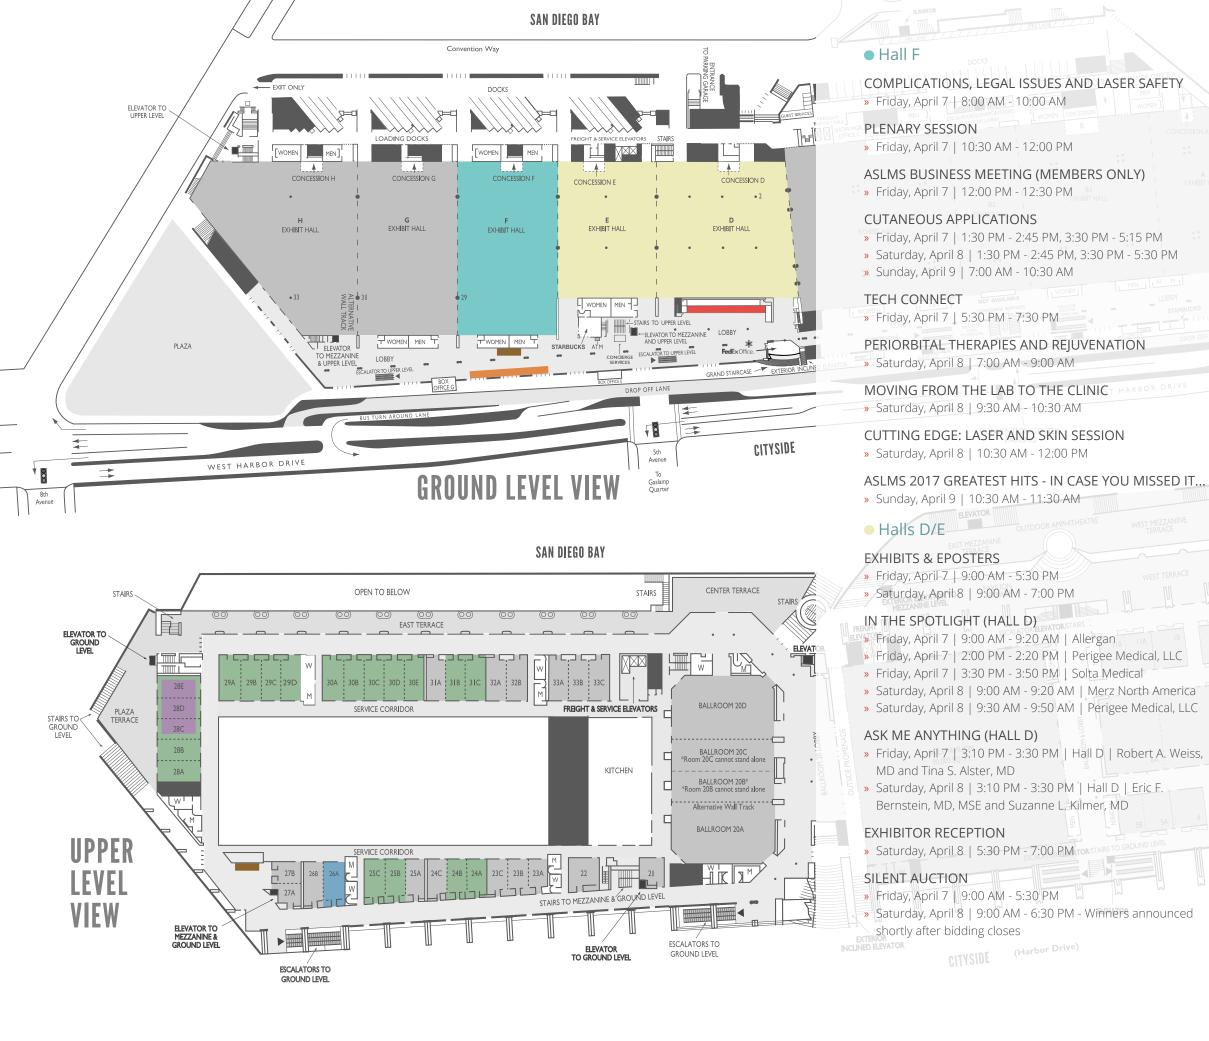

## • Hall F Pre-function

#### CONTINENTAL BREAKFAST

- » Wednesday, April 5 | 7:00 AM 8:00 AM
- » Thursday, April 6 | 7:00 AM 8:00 AM
- » Friday, April 7 | 6:30 AM 8:30 AM
- » Saturday, April 8 | 6:30 AM 8:30 AM
- » Sunday, April 9 [ 6:30 AM 8:00 AM

Note: Continental Breakfast on Thursday will be available in each course room.

## Hall D Pre-function

#### ATTENDEE REGISTRATION

- » Wednesday, April 5 | 7:00 AM 5:30 PM
- » Thursday, April 6 | 7:00 AM 7:30 PM
- » Friday, April 7 | 6:00 AM 7:30 PM
- » Saturday, April 8 | 6:00 AM 7:00 PM
- » Sunday, April 9 | 6:30 AM 11:30 AM

#### EXHIBITOR REGISTRATION

- » Wednesday, April 5 | 1:00 PM 5:00 PM
- » Thursday, April 6 | 8:00 AM 5:00 PM
- » Friday, April 7 | 8:00 AM 5:00 PM
- » Saturday, April 8 | 8:00 AM 7:00 PM

# Rooms 24 A/B, 25 B/C, 28 A/B/C/D/E, 29 A/B/C/D, 30 A/B/C/D/E, 31 B/C

### WORKSHOP, COURSE, SESSION ROOMS

## Rooms 28 C/D/E

## CELEBRATION OF ASLMS WOMEN IN ENERGY-BASED DEVICES

» Thursday, April 6 | 5:30 PM - 7:30 PM

## Room 26 A

#### SPEAKER READY ROOM

- » Wednesday, April 5 | 7:00 AM 5:30 PM
- » Thursday, April 6 | 7:00 AM 5:30 PM
- » Friday, April 7 | 6:00 AM 7:30 PM
- » Saturday, April 8 | 6:00 AM 5:30 PM
- » Sunday, April 9 | 6:30 AM 11:30 AM

## Self-serve CME Stations